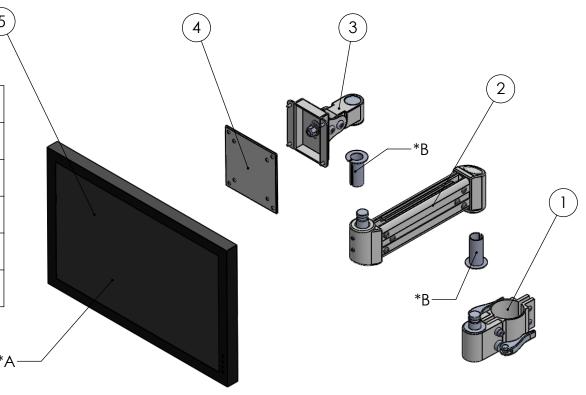

Drawing #: 60221P-20-10-B Assembly Drawing

| ITEM | #60221P-20-10-B<br>Parts | DESCRIPTION       | QTY. |
|------|--------------------------|-------------------|------|
| 1    | 25-40-Q-B                | Pole Bracket      | 1    |
| 2    | 22-03-3-B                | 10" Extension Arm | 1    |
| 3    | 21-01-B                  | Pivot Bracket     | 1    |
| 4    | 21-02-B                  | Adaptor Plate     | 1    |
| 5    | 17" MON                  | 17" Monitor (*A)  | 1    |

\*A: Monitor NOT included in the assembly. Customer will provide their own monitor.
\*B: Do NOT remove plastic inserts from the arm, arm will not function properly without them.

|                                                                                                                                                                                                                                                                                    |           |         | UNLESS OTHERWISE SPECIFIED:                                                                           |           | NAME | DATE     |                                 |                 |         |          |  |
|------------------------------------------------------------------------------------------------------------------------------------------------------------------------------------------------------------------------------------------------------------------------------------|-----------|---------|-------------------------------------------------------------------------------------------------------|-----------|------|----------|---------------------------------|-----------------|---------|----------|--|
|                                                                                                                                                                                                                                                                                    |           |         | DIMENSIONS ARE IN INCHES                                                                              | DRAWN     | SJB  | 06/21/17 |                                 |                 |         |          |  |
|                                                                                                                                                                                                                                                                                    |           |         | ANGULAR: MACH± BEND ± TWO PLACE DECIMAL ± THREE PLACE DECIMAL ±  INTERPRET GEOMETRIC TOLERANCING PER- | CHECKED   |      |          | TITLE: 60221                    | P-20-10-B Assem | bly Dro | awing    |  |
|                                                                                                                                                                                                                                                                                    |           |         |                                                                                                       | ENG APPR. |      |          |                                 |                 |         |          |  |
| PROPRIETARY AND CONFIDENTIAL  THE INFORMATION CONTAINED IN THIS DRAWING IS THE SOLE PROPERTY OF <insert company="" here="" name="">. ANY REPRODUCTION IN PART OR AS A WHOLE WITHOUT THE WRITTEN PERMISSION OF <insert company="" here="" name=""> IS PROHIBITED.</insert></insert> |           |         |                                                                                                       | MFG APPR. |      |          |                                 |                 |         |          |  |
|                                                                                                                                                                                                                                                                                    |           |         |                                                                                                       | Q.A.      |      |          |                                 |                 |         |          |  |
|                                                                                                                                                                                                                                                                                    |           |         |                                                                                                       | COMMENTS: |      |          |                                 |                 |         |          |  |
|                                                                                                                                                                                                                                                                                    |           |         | MATERIAL                                                                                              |           |      |          | SIZE DWG. NO.<br>60221P-20-10-B |                 | R       | REV      |  |
|                                                                                                                                                                                                                                                                                    | NEXT ASSY | USED ON | FINISH                                                                                                |           |      |          |                                 |                 | .D      |          |  |
|                                                                                                                                                                                                                                                                                    | APPLIC    | CATION  | DO NOT SCALE DRAWING                                                                                  |           |      |          | SCALE: 1:8                      | WEIGHT:         | SHEE    | T 2 OF 2 |  |