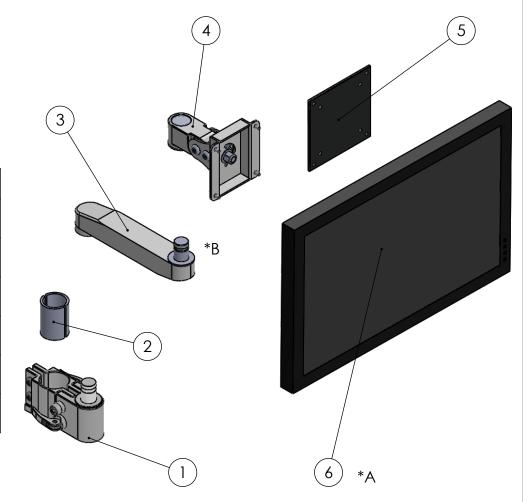

## Drawing #: 60221P-10-65-B Assembly Drawing

| ITEM | #60221P-10-65-B<br>Parts | DESCRIPTION        | QTY |
|------|--------------------------|--------------------|-----|
| 1    | 25-42-Q-B                | 1.5" Pole Clamp    | 1   |
| 2    | 25-42-SS                 | Split Sleeves      | 1   |
| 3    | 22-06-1-B                | 6.5" Extension Arm | 1   |
| 4    | 21-01-B                  | Pivot Bracket      | 1   |
| 5    | 21-02-B                  | Adaptor Plate      | 1   |
| 6    | 17" MON                  | 17" Monitor (*A)   | 1   |

\*A: Monitor NOT included in the assembly. Customer will provide own monitor.
\*B: Do NOT remove plastic ring from arm, arm will not function properly without it.

|                                                                                                                                                                                                                                                                                                                                                                                                                                                  |           |         | UNLESS OTHERWISE SPECIFIED:               |           | NAME | DATE     |              |                                |        |          |  |
|--------------------------------------------------------------------------------------------------------------------------------------------------------------------------------------------------------------------------------------------------------------------------------------------------------------------------------------------------------------------------------------------------------------------------------------------------|-----------|---------|-------------------------------------------|-----------|------|----------|--------------|--------------------------------|--------|----------|--|
|                                                                                                                                                                                                                                                                                                                                                                                                                                                  |           |         | DIMENSIONS ARE IN INCHES                  | DRAWN     | SJB  | 06/21/17 |              |                                |        |          |  |
|                                                                                                                                                                                                                                                                                                                                                                                                                                                  |           |         | TOLERANCES:<br>FRACTIONAL ±               | CHECKED   |      |          | TITLE: 60221 | 0221P-10-65-B Assembly Drawing |        |          |  |
|                                                                                                                                                                                                                                                                                                                                                                                                                                                  |           |         | ANGULAR: MACH± BEND ± TWO PLACE DECIMAL ± | ENG APPR. |      |          |              |                                |        |          |  |
| PROPRIETARY AND CONFIDENTIAL  THE INFORMATION CONTAINED IN THIS DRAWING IS THE SOLE PROPERTY OF <insert <insert="" a="" any="" as="" company="" heres="" heres.="" in="" is="" name="" of="" or="" part="" permission="" prohibited.<="" reproduction="" td="" the="" whole="" without="" written=""><td></td><td></td><td rowspan="2">INTERPRET GEOMETRIC</td><td>MFG APPR.</td><td></td><td></td><td></td><td></td><td></td><td></td></insert> |           |         | INTERPRET GEOMETRIC                       | MFG APPR. |      |          |              |                                |        |          |  |
|                                                                                                                                                                                                                                                                                                                                                                                                                                                  |           |         |                                           | Q.A.      |      |          | -            |                                |        |          |  |
|                                                                                                                                                                                                                                                                                                                                                                                                                                                  |           |         | MATERIAL                                  | COMMENTS. |      |          | SIZE DWG     | . NO.<br>30221P-10-6           | ∩_45_R |          |  |
|                                                                                                                                                                                                                                                                                                                                                                                                                                                  | NEXT ASSY | USED ON | FINISH                                    |           |      |          | <b>A</b> '   | JUZZ II - IU-0                 | ט-ט    |          |  |
|                                                                                                                                                                                                                                                                                                                                                                                                                                                  | APPLIC    | CATION  | DO NOT SCALE DRAWING                      |           |      |          | SCALE: 1:8   | WEIGHT:                        | SHEE   | T 2 OF 2 |  |