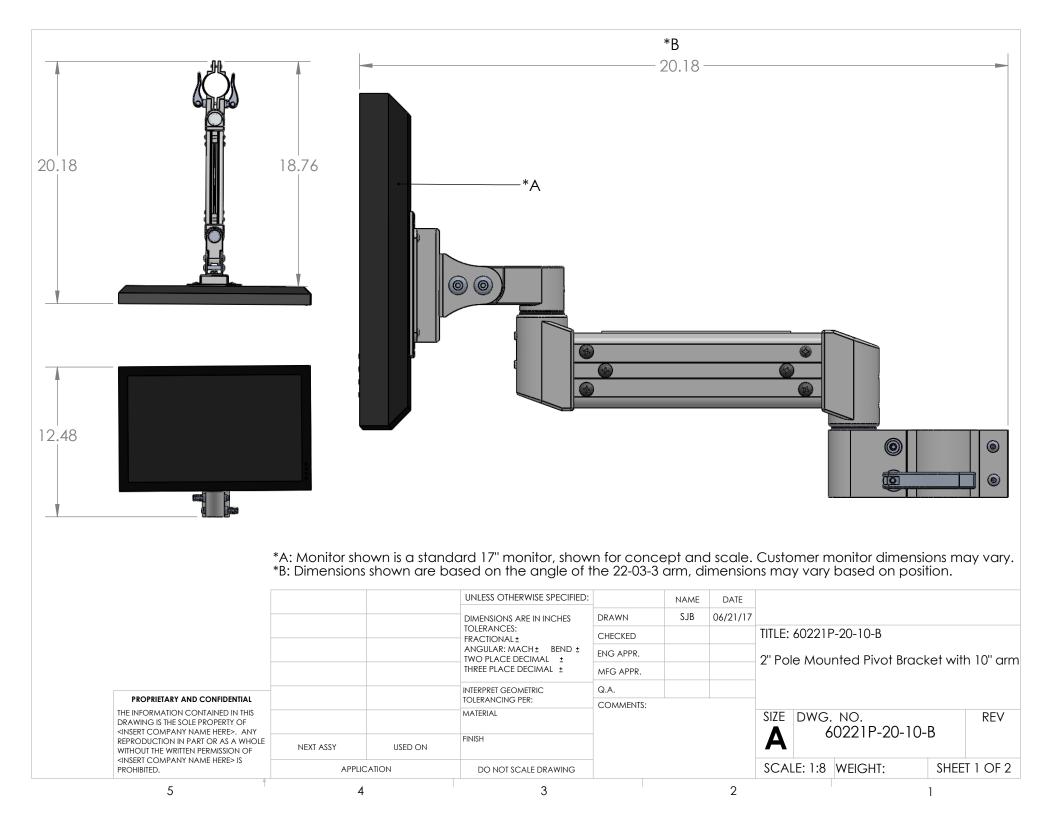

Drawing #: 60221P-20-10-B Assembly Drawing

| ITEM | #60221P-20-10-B<br>Parts | DESCRIPTION       | QTY. |
|------|--------------------------|-------------------|------|
| 1    | 25-40-Q-B                | Pole Bracket      | 1    |
| 2    | 22-03-3-B                | 10" Extension Arm | 1    |
| 3    | 21-01-B                  | Pivot Bracket     | 1    |
| 4    | 21-02-B                  | Adaptor Plate     | 1    |
| 5    | 17" MON                  | 17" Monitor (*A)  | 1    |

\*A: Monitor NOT included in the assembly. Customer will provide their own monitor.
\*B: Do NOT remove plastic inserts from the arm, arm will not function properly without them.

|                                                                                                                                                                                                                                                                                    |           |         | UNLESS OTHERWISE SPECIFIED:                                                                           |           | NAME | DATE     |                                 |                 |         |          |  |
|------------------------------------------------------------------------------------------------------------------------------------------------------------------------------------------------------------------------------------------------------------------------------------|-----------|---------|-------------------------------------------------------------------------------------------------------|-----------|------|----------|---------------------------------|-----------------|---------|----------|--|
|                                                                                                                                                                                                                                                                                    |           |         | DIMENSIONS ARE IN INCHES                                                                              | DRAWN     | SJB  | 06/21/17 |                                 |                 |         |          |  |
|                                                                                                                                                                                                                                                                                    |           |         | ANGULAR: MACH± BEND ± TWO PLACE DECIMAL ± THREE PLACE DECIMAL ±  INTERPRET GEOMETRIC TOLERANCING PER- | CHECKED   |      |          | TITLE: 60221                    | P-20-10-B Assem | bly Dro | awing    |  |
|                                                                                                                                                                                                                                                                                    |           |         |                                                                                                       | ENG APPR. |      |          |                                 |                 |         |          |  |
| PROPRIETARY AND CONFIDENTIAL  THE INFORMATION CONTAINED IN THIS DRAWING IS THE SOLE PROPERTY OF <insert company="" here="" name="">. ANY REPRODUCTION IN PART OR AS A WHOLE WITHOUT THE WRITTEN PERMISSION OF <insert company="" here="" name=""> IS PROHIBITED.</insert></insert> |           |         |                                                                                                       | MFG APPR. |      |          |                                 |                 |         |          |  |
|                                                                                                                                                                                                                                                                                    |           |         |                                                                                                       | Q.A.      |      |          |                                 |                 |         |          |  |
|                                                                                                                                                                                                                                                                                    |           |         |                                                                                                       | COMMENTS: |      |          |                                 |                 |         |          |  |
|                                                                                                                                                                                                                                                                                    |           |         | MATERIAL                                                                                              |           |      |          | SIZE DWG. NO.<br>60221P-20-10-B |                 | R       | REV      |  |
|                                                                                                                                                                                                                                                                                    | NEXT ASSY | USED ON | FINISH                                                                                                |           |      |          |                                 |                 | .D      |          |  |
|                                                                                                                                                                                                                                                                                    | APPLIC    | CATION  | DO NOT SCALE DRAWING                                                                                  |           |      |          | SCALE: 1:8                      | WEIGHT:         | SHEE    | T 2 OF 2 |  |