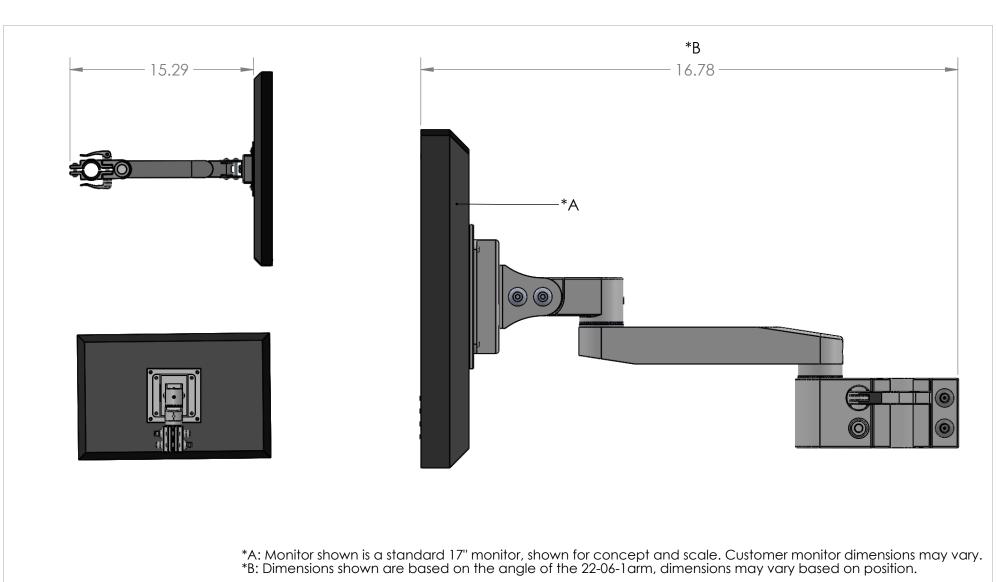

|                                                                                                                                                                                                                                                      |           |         | UNLESS OTHERWISE SPECIFIED:                |           | NAME | DATE     |                                   |             |            |     |
|------------------------------------------------------------------------------------------------------------------------------------------------------------------------------------------------------------------------------------------------------|-----------|---------|--------------------------------------------|-----------|------|----------|-----------------------------------|-------------|------------|-----|
|                                                                                                                                                                                                                                                      |           |         | DIMENSIONS ARE IN INCHES                   | DRAWN     | SJB  | 06/21/17 |                                   |             |            |     |
|                                                                                                                                                                                                                                                      |           |         | TOLERANCES:<br>FRACTIONAL ±                | CHECKED   |      |          | TITLE: 60221P-10-65-B             |             |            |     |
|                                                                                                                                                                                                                                                      |           |         | ANGULAR: MACH± BEND ± TWO PLACE DECIMAL ±  | ENG APPR. |      |          | 1 1/2" Pole Clamp with Split Slee |             |            | .,  |
|                                                                                                                                                                                                                                                      |           |         | THREE PLACE DECIMAL ±  INTERPRET GEOMETRIC | MFG APPR. |      |          | 1 1/2" PC                         | sleeves     |            |     |
|                                                                                                                                                                                                                                                      | _         |         |                                            | Q.A.      |      |          | and 6.5" arm                      |             |            |     |
| PROPRIETARY AND CONFIDENTIAL                                                                                                                                                                                                                         |           |         | TOLERANCING PER:                           | COMMENTS: |      |          |                                   |             |            |     |
| THE INFORMATION CONTAINED IN THIS DRAWING IS THE SOLE PROPERTY OF <insert company="" here="" name="">. ANY REPRODUCTION IN PART OR AS A WHOLE WITHOUT THE WRITTEN PERMISSION OF <insert company="" here="" name=""> IS PROHIBITED.</insert></insert> |           |         | MATERIAL                                   |           |      |          | ▲ ∠0001D 10 ∠5 B                  |             |            | REV |
|                                                                                                                                                                                                                                                      | NEXT ASSY | USED ON | FINISH                                     |           |      |          | <b>A</b>   '                      | 002211-10-0 | ט-ט        |     |
|                                                                                                                                                                                                                                                      | APPLI     | CATION  | DO NOT SCALE DRAWING                       |           |      |          | SCALE: 1:8                        | WEIGHT:     | SHEET 1 OF |     |
| 1                                                                                                                                                                                                                                                    |           |         |                                            |           |      |          |                                   | T           |            |     |

3 2

## Drawing #: 60221P-10-65-B Assembly Drawing

| ITEM | #60221P-10-65-B<br>Parts | DESCRIPTION        | QTY |
|------|--------------------------|--------------------|-----|
| 1    | 25-42-Q-B                | 1.5" Pole Clamp    | 1   |
| 2    | 25-42-SS                 | Split Sleeves      | 1   |
| 3    | 22-06-1-B                | 6.5" Extension Arm | 1   |
| 4    | 21-01-B                  | Pivot Bracket      | 1   |
| 5    | 21-02-B                  | Adaptor Plate      | 1   |
| 6    | 17" MON                  | 17" Monitor (*A)   | 1   |

\*A: Monitor NOT included in the assembly. Customer will provide own monitor.
\*B: Do NOT remove plastic ring from arm, arm will not function properly without it.

|                                                                                                                                                                                                                                                                                                                                                                                                                                                  |           |         | UNLESS OTHERWISE SPECIFIED:               |           | NAME | DATE     |              |                                |        |          |  |
|--------------------------------------------------------------------------------------------------------------------------------------------------------------------------------------------------------------------------------------------------------------------------------------------------------------------------------------------------------------------------------------------------------------------------------------------------|-----------|---------|-------------------------------------------|-----------|------|----------|--------------|--------------------------------|--------|----------|--|
|                                                                                                                                                                                                                                                                                                                                                                                                                                                  |           |         | DIMENSIONS ARE IN INCHES                  | DRAWN     | SJB  | 06/21/17 |              |                                |        |          |  |
|                                                                                                                                                                                                                                                                                                                                                                                                                                                  |           |         | TOLERANCES:<br>FRACTIONAL ±               | CHECKED   |      |          | TITLE: 60221 | 0221P-10-65-B Assembly Drawing |        |          |  |
|                                                                                                                                                                                                                                                                                                                                                                                                                                                  |           |         | ANGULAR: MACH± BEND ± TWO PLACE DECIMAL ± | ENG APPR. |      |          |              |                                |        |          |  |
| PROPRIETARY AND CONFIDENTIAL  THE INFORMATION CONTAINED IN THIS DRAWING IS THE SOLE PROPERTY OF <insert <insert="" a="" any="" as="" company="" heres="" heres.="" in="" is="" name="" of="" or="" part="" permission="" prohibited.<="" reproduction="" td="" the="" whole="" without="" written=""><td></td><td></td><td rowspan="2">INTERPRET GEOMETRIC</td><td>MFG APPR.</td><td></td><td></td><td></td><td></td><td></td><td></td></insert> |           |         | INTERPRET GEOMETRIC                       | MFG APPR. |      |          |              |                                |        |          |  |
|                                                                                                                                                                                                                                                                                                                                                                                                                                                  |           |         |                                           | Q.A.      |      |          | -            |                                |        |          |  |
|                                                                                                                                                                                                                                                                                                                                                                                                                                                  |           |         | MATERIAL                                  | COMMENTS. |      |          | SIZE DWG     | . NO.<br>30221P-10-6           | ∩_45_R |          |  |
|                                                                                                                                                                                                                                                                                                                                                                                                                                                  | NEXT ASSY | USED ON | FINISH                                    |           |      |          | <b>A</b> '   | JUZZ II - IU-0                 | ט-ט    |          |  |
|                                                                                                                                                                                                                                                                                                                                                                                                                                                  | APPLIC    | CATION  | DO NOT SCALE DRAWING                      |           |      |          | SCALE: 1:8   | WEIGHT:                        | SHEE   | T 2 OF 2 |  |